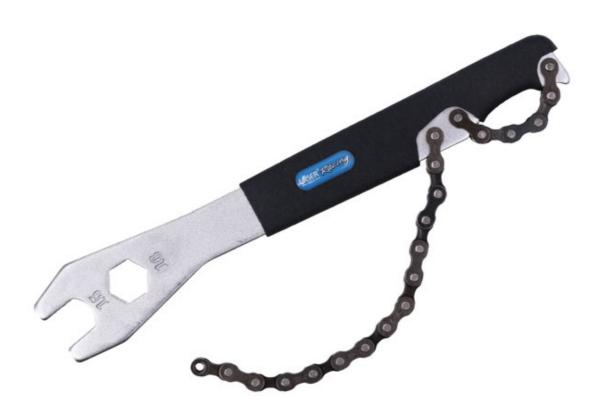

## LTR Pedal Spanner & Chain Whip

Combines a 15mm pedal wrench for removing the pedals on the majority of most modern bicycles, 16mm box spanner, and a chain whip for use when removing and installing sprockets/cassettes. Also known as a sprocket remover, the chain whip holds the cogs on the rear wheel in place as a cassette remover or lockring tool is used to undo the cassette in the opposite direction.

## **Additional Information**

- Slim profile 15mm pedal spanner with a Single Hex 16mm box spanner.
- · Chain whip for sprocket/cassette holding.
- · Comfort grip for ease of use.
- Manufactured from chrome molybdenum.
- For use with Cassette Lockring Tool, please see Laser Part No. 8197.