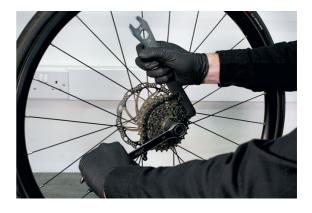

## LTR Pedal Spanner & Chain Whip

Combines a 15mm pedal wrench for removing the pedals on the majority of most modern bicycles, 16mm box spanner, and a chain whip for use when removing and installing sprockets/cassettes. Also known as a sprocket remover, the chain whip holds the cogs on the rear wheel in place as a cassette remover or lockring tool is used to undo the cassette in the opposite direction.

## **Additional Information**

- Slim profile 15mm pedal spanner with a Single Hex 16mm box spanner.
- · Chain whip for sprocket/cassette holding.
- · Comfort grip for ease of use.
- Manufactured from chrome molybdenum.
- For use with Cassette Lockring Tool, please see Laser Part No. 8197.