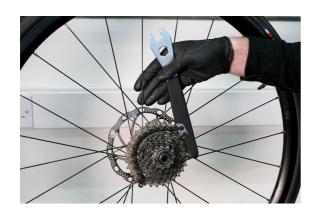

## LTR Pedal Spanner & Chain Whip

Combines a 15mm pedal wrench for removing the pedals on the majority of most modern bicycles, 16mm box spanner, and a chain whip for use when removing and installing sprockets/cassettes. Also known as a sprocket remover, the chain whip holds the cogs on the rear wheel in place as a cassette remover or lockring tool is used to undo the cassette in the opposite direction.