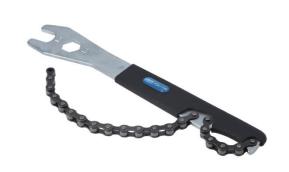

## LTR Pedal Spanner & Chain Whip

Combines a 15mm pedal wrench for removing the pedals on the majority of most modern bicycles, 16mm box spanner, and a chain whip for use when removing and installing sprockets/cassettes. Also known as a sprocket remover, the chain whip holds the cogs on the rear wheel in place as a cassette remover or lockring tool is used to undo the cassette in the opposite direction.

## **Additional Information**

- Slim profile 15mm pedal spanner with a Single Hex 16mm box spanner.
- · Chain whip for sprocket/cassette holding.
- · Comfort grip for ease of use.
- Manufactured from chrome molybdenum.
- For use with Cassette Lockring Tool, please see Laser Part No. 8197.